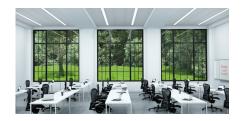

### SLOT Recessed Tunable White

Slot Tunable White is the ideal choice for spaces that emphasize lines and clean contemporary design. It is a perfect fit for Armstrong TechZone™ ceiling systems. A regressed lens option provides added dimension to the sleek, slender design and the flush lens now has a Wet Label option.

## SLOT Tunable White offers flexibility in sizes

### Slot 2", 4", 6" LED Recessed