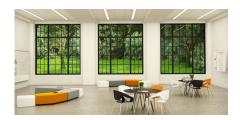

### SLOT Recessed Tunable White

Slot Tunable White is the ideal choice for spaces that emphasize lines and clean contemporary design. It is a perfect fit for Armstrong TechZone™ ceiling systems. A regressed lens option provides added dimension to the sleek, slender design and the flush lens now has a Wet Label option.

## SLOT Tunable White offers flexibility in sizes

### Slot 2", 4", 6" LED Recessed