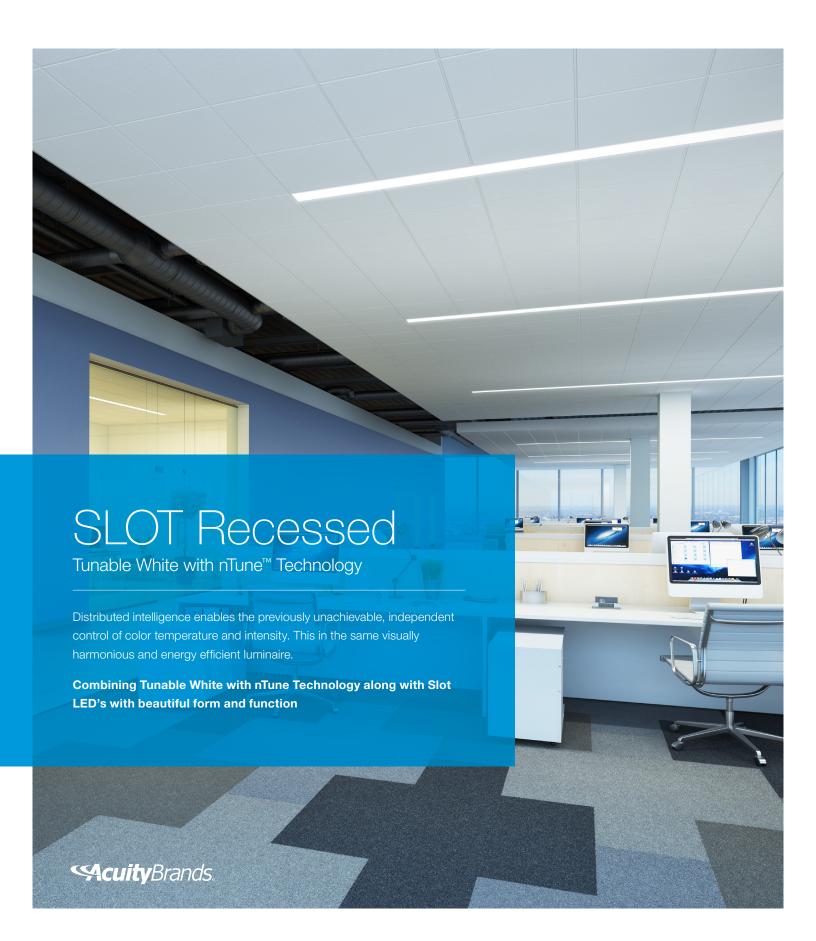

### SLOT Recessed Tunable White

Slot Tunable White is the ideal choice for spaces that emphasize lines and clean contemporary design. It is a perfect fit for Armstrong TechZone™ ceiling systems. A regressed lens option provides added dimension to the sleek, slender design and the flush lens now has a Wet Label option.

## SLOT Tunable White offers flexibility in sizes

### Slot 2", 4", 6" LED Recessed