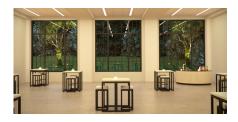

### SLOT Recessed Tunable White

Slot Tunable White is the ideal choice for spaces that emphasize lines and clean contemporary design. It is a perfect fit for Armstrong TechZone™ ceiling systems. A regressed lens option provides added dimension to the sleek, slender design and the flush lens now has a Wet Label option.

## SLOT Tunable White offers flexibility in sizes

### Slot 2", 4", 6" LED Recessed