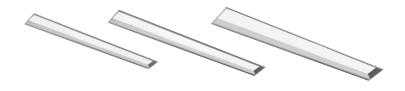

## SLOT Tunable White offers flexibility in sizes

### Slot 2", 4", 6" LED Recessed