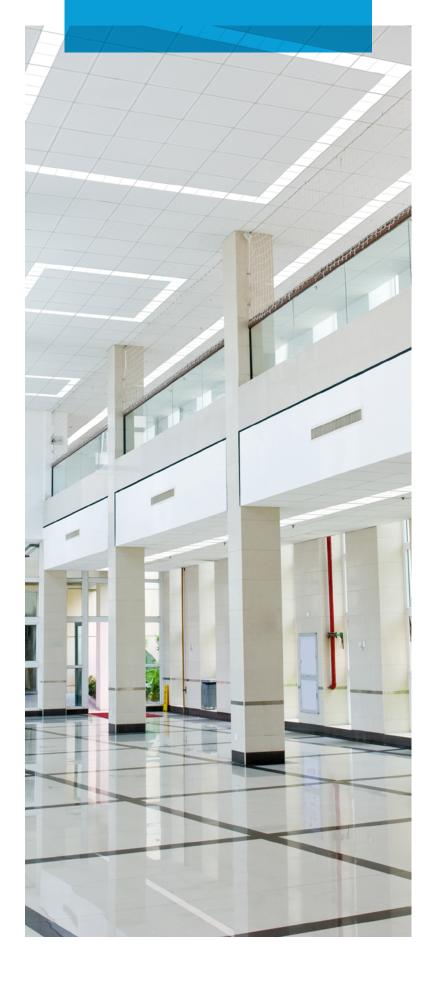

## MARK ARCHITECTURAL LIGHTING

**Rubik Static White** designed for standard grid ceilings, is the workhorse of all of the Rubik Luminous Styles. Rubik's simple forms provide affordable and unparalleled design versatility.

# Rubik<sup>™</sup> Family

A Revolutionary Design Vocabulary for the Grid

Rubik<sup>™</sup> empowers creativity without complexity in its ultimate palette of high quality volumetric luminaires for the standard grid ceiling.