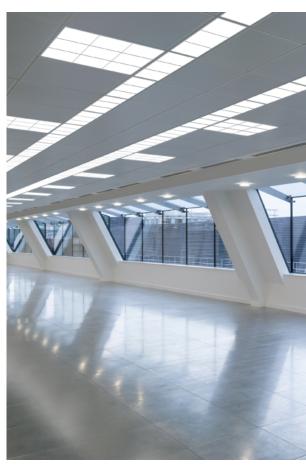

## MARK ARCHITECTURAL LIGHTING

**Rubik Static White** designed for standard grid ceilings, is the workhorse of all of the Rubik Luminous Styles. Rubik's simple forms provide affordable and unparalleled design versatility.

### 3 Forms

Build traditional or uniquely patterned layouts designed to provide ambient illumination.