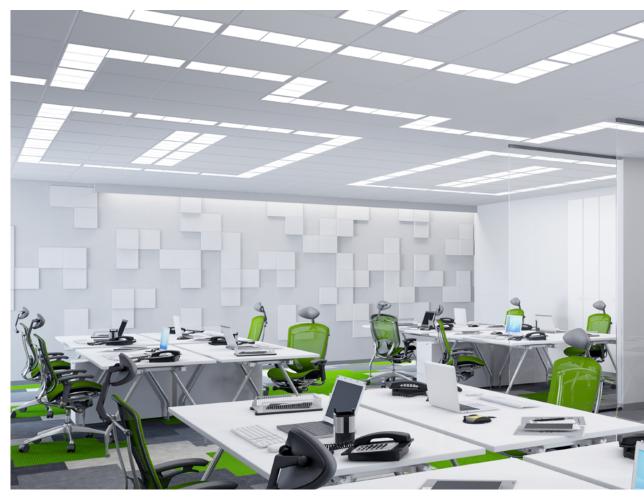

### 3 Forms

Build traditional or uniquely patterned layouts designed to provide ambient illumination.

### **4 Luminous Styles**

Create distinctive designs with our luminous styles including Mainstream Dynamic features - Tunable White, Grayscale and Color Accent - in addition to Static White.

**Static White** 