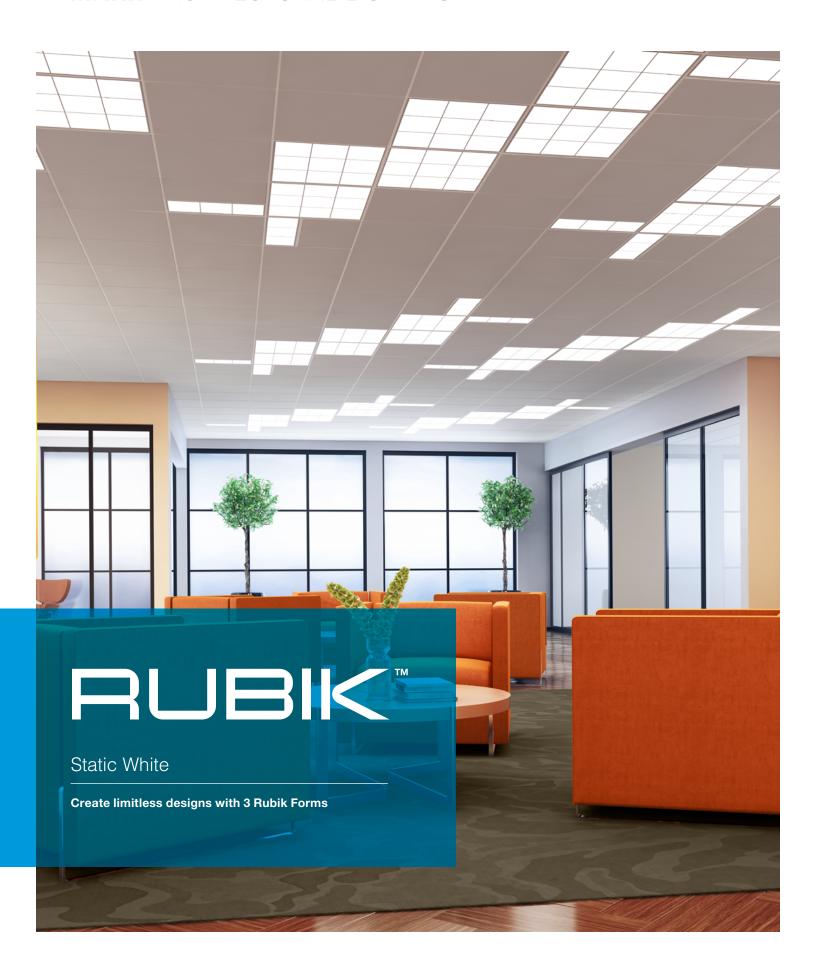

## MARK ARCHITECTURAL LIGHTING

**Rubik Static White** designed for standard grid ceilings, is the workhorse of all of the Rubik Luminous Styles. Rubik's simple forms provide affordable and unparalleled design versatility.

# Rubik<sup>™</sup> Family

A Revolutionary Design Vocabulary for the Grid

Rubik<sup>™</sup> empowers creativity without complexity in its ultimate palette of high quality volumetric luminaires for the standard grid ceiling.

### 3 Forms

Build traditional or uniquely patterned layouts designed to provide ambient illumination.