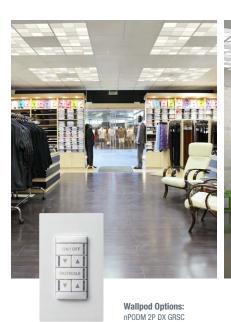

#### Pattern modulation without impacting lumen output

| 4000<br>lumens |  |
|----------------|--|
|                |  |

|  | 4000<br>lumens |  |
|--|----------------|--|
|  |                |  |

- Simple plug & play installation by utilizing the nLight network
- Dimming capabilities to raise and lower light levels
- Adjustability of Grayscale Speed within a full range
- Customize your application with SensorView<sup>™</sup>