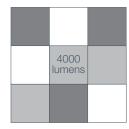

#### Pattern modulation without impacting lumen output

| 4000<br>lumens |  |
|----------------|--|
|                |  |

|  | 4000<br>lumens |  |
|--|----------------|--|
|  |                |  |

- Simple plug & play installation by utilizing the nLight network
- Dimming capabilities to raise and lower light levels
- Adjustability of Grayscale Speed within a full range
- Customize your application with SensorView<sup>™</sup>