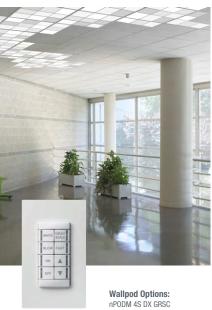

#### Pattern modulation without impacting lumen output

| 4000<br>lumens |  |
|----------------|--|
|                |  |

|  | 4000<br>lumens |  |
|--|----------------|--|
|  |                |  |

- Simple plug & play installation by utilizing the nLight network
- Dimming capabilities to raise and lower light levels
- Adjustability of Grayscale Speed within a full range
- Customize your application with SensorView<sup>™</sup>