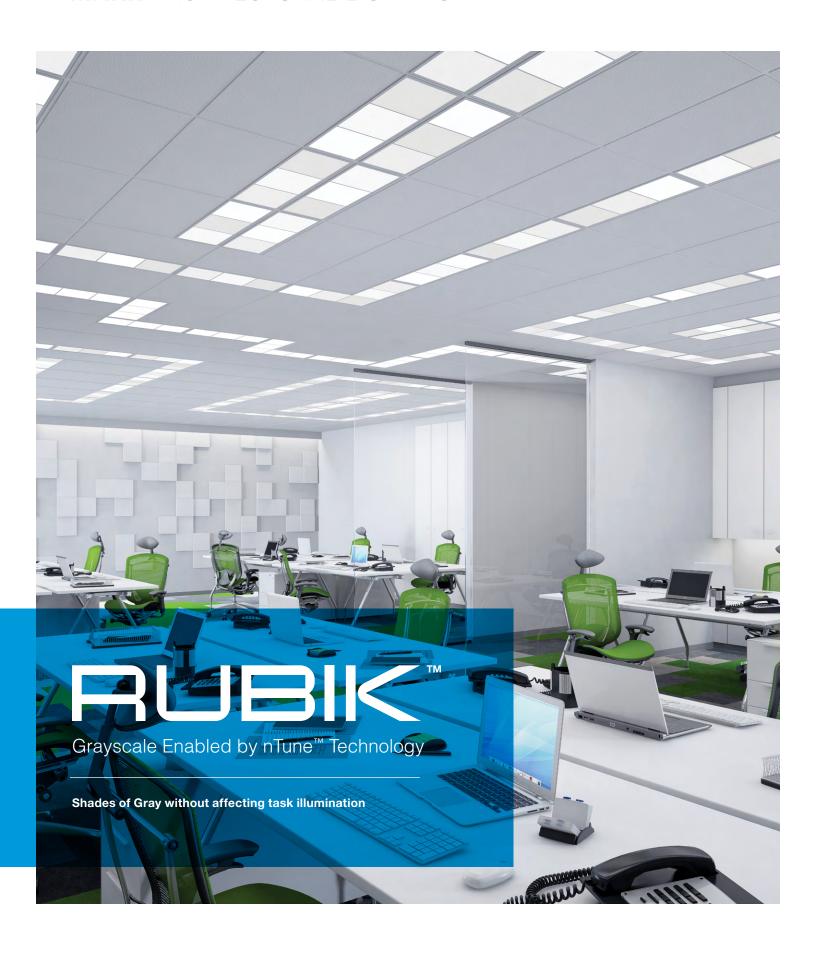

## MARK ARCHITECTURAL LIGHTING"

Rubik Grayscale has the look of a beautiful mosaic in shades of gray. The mosaic effect can appear in subtle or more dramatic tones or can even be made dynamic without impacting task illumination.

### **Mainstream Dynamic** Grayscale with nTune™ **Technology**

nTune is an all digital control network within an nLight enabled luminaire. Take white light to new levels with Grayscale. Distinction, playfulness and interest usher in a new way to light spaces using dappled light without compromising volumetric performance. Ideal for modern and decorative patterns that either stand alone or integrate with additional layers of light.