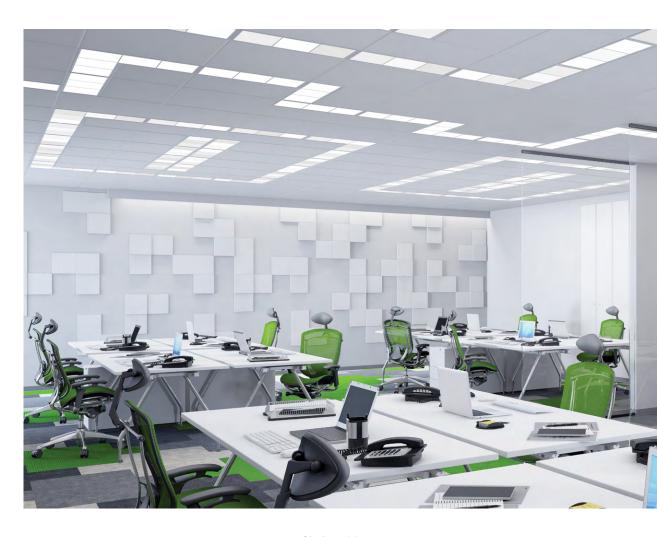

## MARK ARCHITECTURAL LIGHTING"

Rubik Grayscale has the look of a beautiful mosaic in shades of gray. The mosaic effect can appear in subtle or more dramatic tones or can even be made dynamic without impacting task illumination.

### **Mainstream Dynamic** Grayscale with nTune™ **Technology**

nTune is an all digital control network within an nLight enabled luminaire. Take white light to new levels with Grayscale. Distinction, playfulness and interest usher in a new way to light spaces using dappled light without compromising volumetric performance. Ideal for modern and decorative patterns that either stand alone or integrate with additional layers of light.