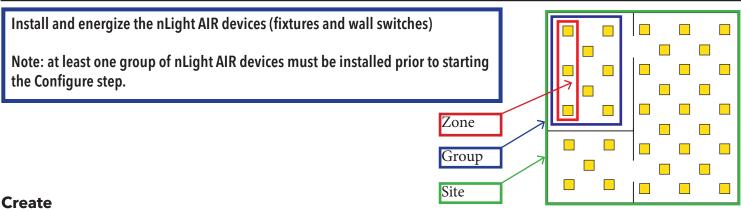

# nLight AIR Quick Start Guide The 5 C's of nLight AIR Installation and Startup

### Configure

Use the Clairity mobile app to identify a group of fixtures and wall switches and place them on the grid. Logo Ro Identify 1 /ES7 Identify → ← Identify Fixtures → rES7 Identify > rES7 ) Identify > 0 rES7 0 ÷ Identify Devi **Identify Switches** 8 Acuity Brands | One Lithonia Way Conyers, GA 30012 Phone: 800.535.2465 www.acuitycontrols.com © 2014-2015 Acuity Brands Lighting, Inc. All rights reserved. 08/08/16