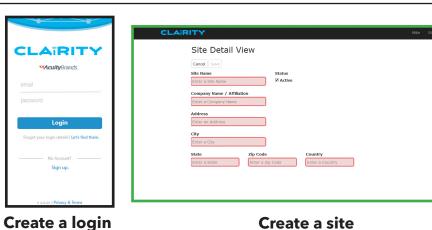

### Construction

For new users, use the Clairity<sup>™</sup> mobile app to create a User ID (email address) and password. Then, create your site (ie. Project) at air.acuitynext.com. This may be completed before installation of the devices. It is recommended that you share the site with others so they may assist with the onsite startup, on going maintenance or future re-purposing. (see Collaborate on next page)