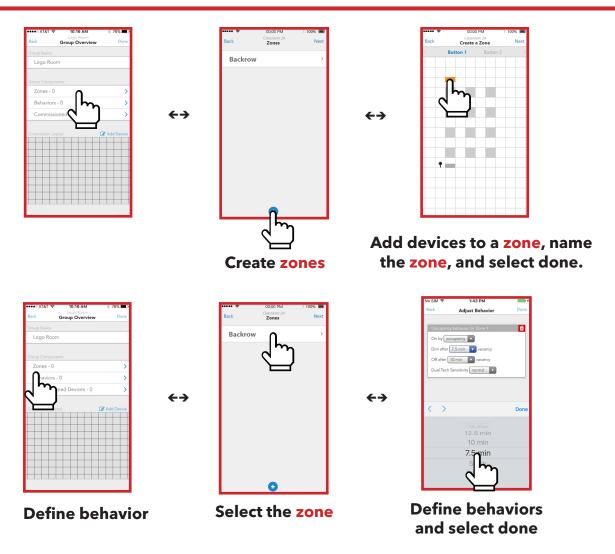

## Controls

Use the Clairity mobile app to create zones of control and define behaviors for each. Note: Each device can be in one or more zones